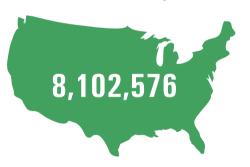

**13% increase in farmgate commodity sales** from \$9.9B to \$11.2B annually from

reported organic acres across the country.

82%

of U.S. households stock organic food in their kitchens.

Ranking 20th in the nation, Florida has **435 organic businesses**.